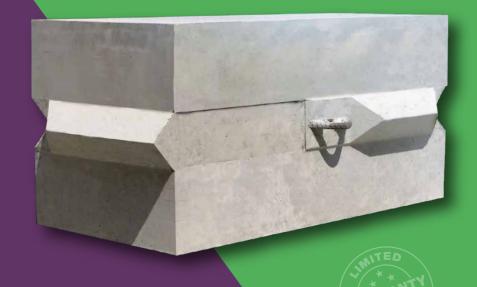

# Interlocking intelligence. Superior strength.

Simple, yet sophisticated, IMPERVIUS™ MegaShield™ is the strong, silent type. As needs evolve, this unique modular design is the ideal solution.

Versatility, efficiency, and shielding superiority are evident as a result of this specially molded, highly rated interlocking system from NELCO. Pre-cast in several densities, the IMPERVIUS™ MegaShield™ systems have the ability to meet all facility requirements. You can rely on these independent, functional sytems to save construction time and expenses—units are quickly removed and reused for temporary leased properties and for permanent vaults.

#### **PRODUCT**

IMPERVIUS™ MegaShield™ Modular Block

#### **MANUFACTURING**

Stable interlocking concrete block design; LEED Certified upon request