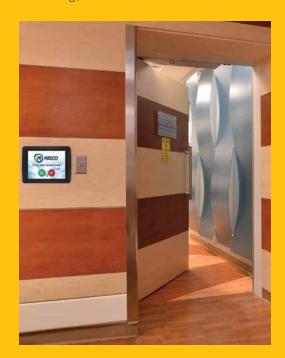

# Security and safety meets brains and beauty.

Smart-screen interface technology provides GUARDIAN™ door systems with another level of intelligence—striking, touch-screen door control.

With the simple touch of a finger on the backlit screen, operators have full control of door openings and closings, position, and stop points.

Instant access is available for security and safety status, history, and service information as well. The smart-screen EINSTEIN Control Center helps to advance patient flow, room security, and door safety while elevating aesthetics. Supported by 8 languages, it's even smart enough to be easy to use.