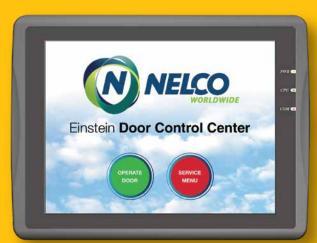

# Security and safety meets brains and beauty.

Smart-screen interface technology provides GUARDIAN™ door systems with another level of intelligence—striking, touch-screen door control.

With the simple touch of a finger on the backlit screen, operators have full control of door openings and closings, position, and stop points.

Instant access is available for security and safety status, history, and service information as well. The smart-screen EINSTEIN Control Center helps to advance patient flow, room security, and door safety while elevating aesthetics. Supported by 8 languages, it's even smart enough to be easy to use.

#### **USER INTERFACE**

- Sleek tablet design with OPEN, CLOSE, PARTIAL, and STOP activation commands
- On-screen indicators and readouts for complete operator system monitoring and status
- Multilingual, on-screen display